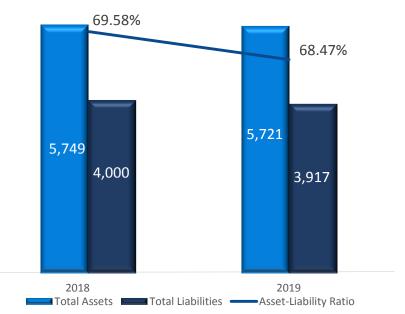

### Gradual Optimization of Asset Structure

# Financial Overview

| State of Operation     |        |       | Assets / Liabilities     |        |        |
|------------------------|--------|-------|--------------------------|--------|--------|
|                        | 2018   | 2019  |                          | 2018   | 2019   |
| Revenue                | 3,256  | 4,367 | Total Assets             | 5,749  | 5,721  |
| Gross Profit           | 499    | 408   | Total Liabilities        | 4,000  | 3,917  |
| Net Profit             | 60     | 51    | Asset-Liability Ratio(%) | 69.58% | 68.47% |
| Gross Profit Margin(%) | 15.30% | 9.30% | Liquidity Ratio          | 1.16   | 1.24   |
| Net Profit Margin(%)   | 1.80%  | 1.20% | Quick Ratio              | 1.14   | 1.20   |