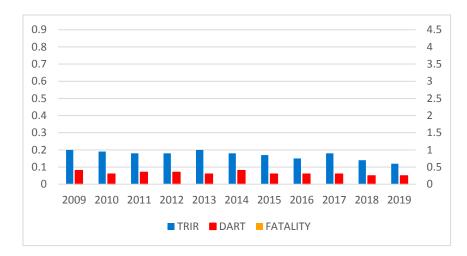

#### **Best HSE Performance in the Industry**

- 100+ Million Safe Hours Over the Last 5 Years
- The average of TRIR = 0.06
- The average of DART = 0.01/per 200,000 work hours