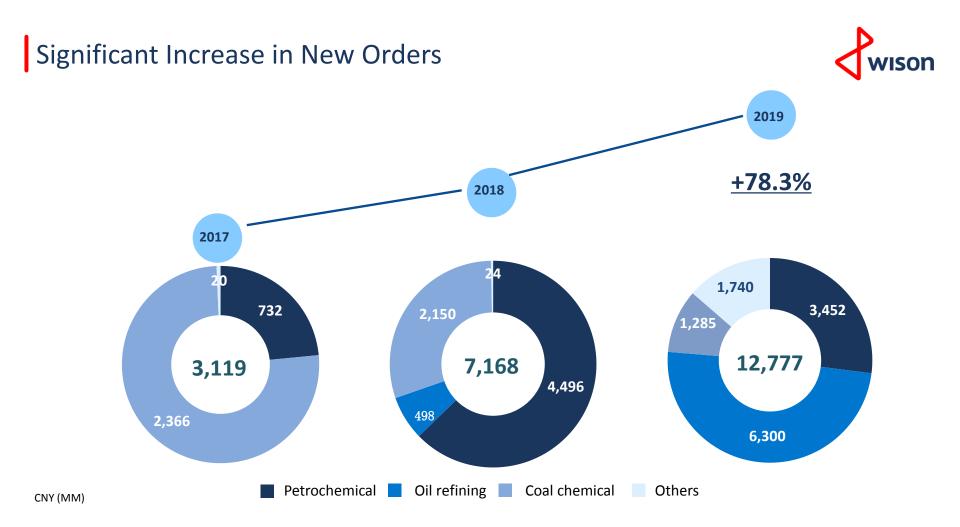

### The keywords of 2019 are "Expansion" and "Breakthrough"

- Further embedded in the global key markets and break through new key customers;
- Break through the **Russian market**, lay the foundation for future market expansion, and deepen the multiple stage achievements of "Belt and Road" initiative market;
- Expand the scope of high-end consulting business (such as Pre-FEED and FEED, etc), which also emphasizes the early intervention into key business opportunities;
- Break through the business expansion of municipal and environmental protection;
- Achieve the popularization of **proprietary technology** and joint licensing of **C5-C6 isomerization**; make further breakthrough in terms of **global technology integration**;
- Following the success of the localized operation in the Middle East, Wison founded the North American operation center;
- Achieve **China's or global No.1** in terms of project execution, break through the largest PTA and the first full digital delivery of one million-ton-scale ethylene design project;
- HSE highlighted the advantages of Chinese engineering companies 'global brand in project implementation and management;
- Carry out innovative management mechanism, make full use of the internal potential and improve the organizational efficiency;