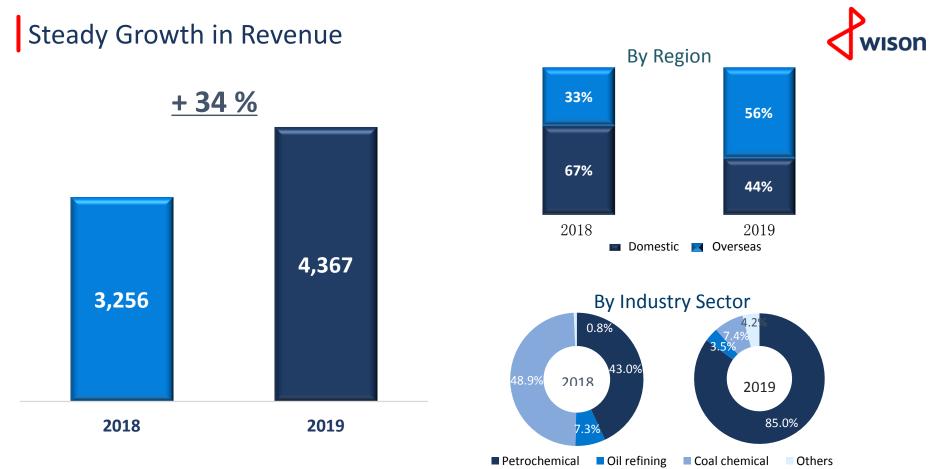

# Financial Overview

| State of Operation     |        |       | Assets / Liabilities     |        |        |
|------------------------|--------|-------|--------------------------|--------|--------|
|                        | 2018   | 2019  |                          | 2018   | 2019   |
| Revenue                | 3,256  | 4,367 | Total Assets             | 5,749  | 5,721  |
| Gross Profit           | 499    | 408   | Total Liabilities        | 4,000  | 3,917  |
| Net Profit             | 60     | 51    | Asset-Liability Ratio(%) | 69.58% | 68.47% |
| Gross Profit Margin(%) | 15.30% | 9.30% | Liquidity Ratio          | 1.16   | 1.24   |
| Net Profit Margin(%)   | 1.80%  | 1.20% | Quick Ratio              | 1.14   | 1.20   |