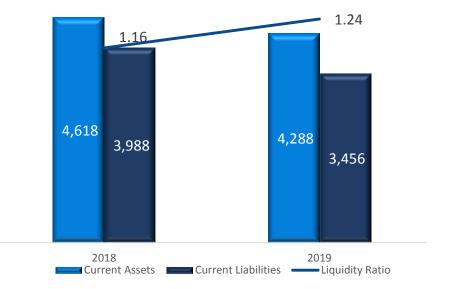

# Financial Overview

| State of Operation     |        |       | Assets / Liabilities     |        |        |
|------------------------|--------|-------|--------------------------|--------|--------|
|                        | 2018   | 2019  |                          | 2018   | 2019   |
| Revenue                | 3,256  | 4,367 | Total Assets             | 5,749  | 5,721  |
| Gross Profit           | 499    | 408   | Total Liabilities        | 4,000  | 3,917  |
| Net Profit             | 60     | 51    | Asset-Liability Ratio(%) | 69.58% | 68.47% |
| Gross Profit Margin(%) | 15.30% | 9.30% | Liquidity Ratio          | 1.16   | 1.24   |
| Net Profit Margin(%)   | 1.80%  | 1.20% | Quick Ratio              | 1.14   | 1.20   |