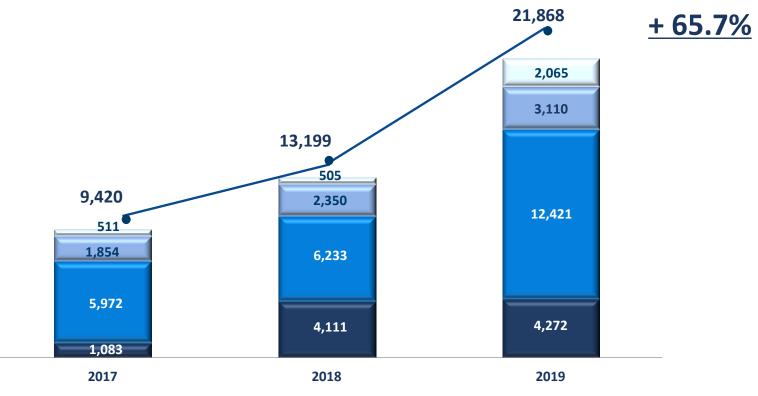

## Significant Increase in Backlog

Petrochemical Oil refining Coal chemical Others

CNY (MM)