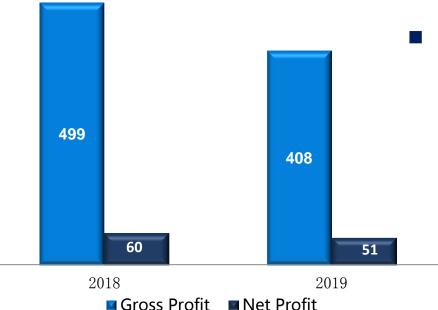

# Annual Profitability

- Increase the income base, further expand the advantages of economies of scale
- Engineering companies with integrated technical service capabilities and core technology competitiveness will have more advantages
  - The cost that strategic investment brings rises, gross profit rate drops
  - Investment to increase market expansion;
  - Investment to build core category competitive advantage;
  - Layout the investment in engineering capabilities in new fields;
  - Investment in talent and capability reserve;

# Financial Overview

| State of Operation     |        |       | Assets / Liabilities     |        |        |
|------------------------|--------|-------|--------------------------|--------|--------|
|                        | 2018   | 2019  |                          | 2018   | 2019   |
| Revenue                | 3,256  | 4,367 | Total Assets             | 5,749  | 5,721  |
| Gross Profit           | 499    | 408   | Total Liabilities        | 4,000  | 3,917  |
| Net Profit             | 60     | 51    | Asset-Liability Ratio(%) | 69.58% | 68.47% |
| Gross Profit Margin(%) | 15.30% | 9.30% | Liquidity Ratio          | 1.16   | 1.24   |
| Net Profit Margin(%)   | 1.80%  | 1.20% | Quick Ratio              | 1.14   | 1.20   |